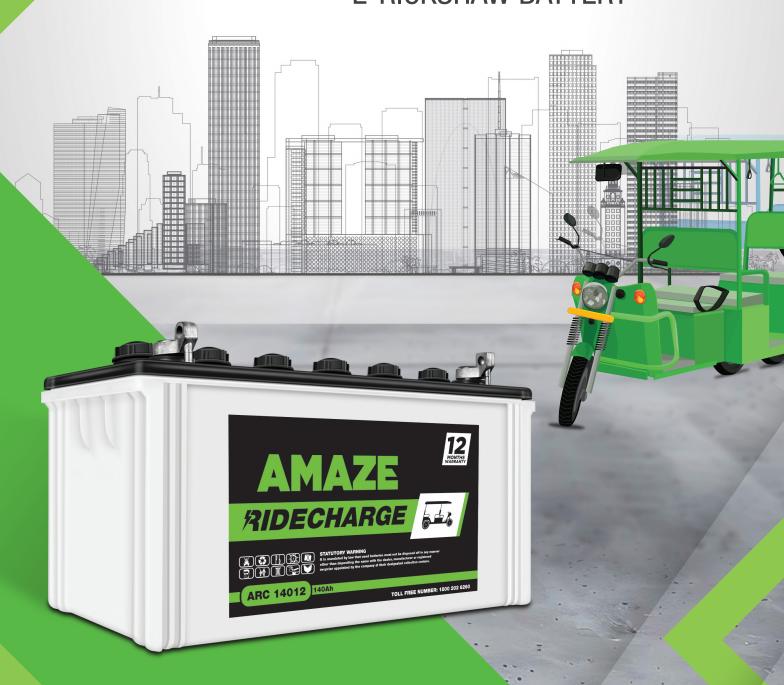

## **POWER YOUR RIDE**

WITH

## RIDECHARGE

E-RICKSHAW BATTERY

## **E-Rickshaw Batteries**

Power your ride

AMAZE RIDECHARGE batteries are custom designed for bumpy Indian roads with intermittent stops. It assures top-class performance and superior quality which provides maximum mileage per charge, ensuring best experience.