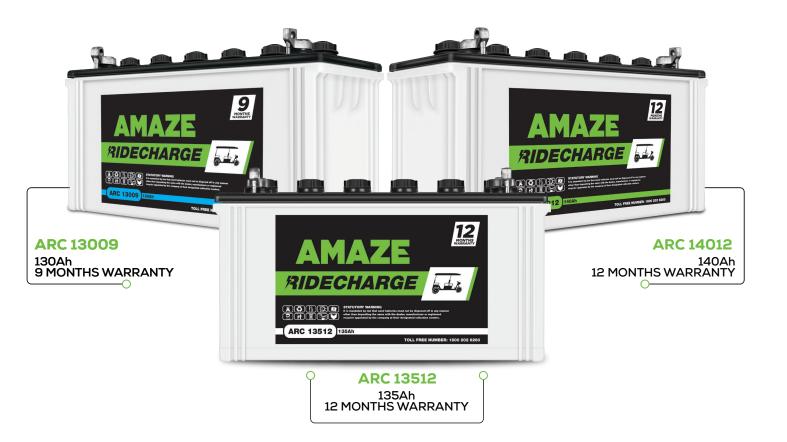

|            | Nominal<br>Voltage | Maximum overall dimension |         |                      | Nominal       |
|------------|--------------------|---------------------------|---------|----------------------|---------------|
| Model Ref. |                    | Length                    | Width   | Height upto Terminal | Filled Weight |
|            | (V)                | (±3 mm)                   | (±3 mm) | (±3 mm)              | (±5% kg)      |
| ARC 13009  | 12                 | 410                       | 174     | 275                  | 35.0          |
| ARC 13512  | 12                 | 410                       | 174     | 275                  | 36.0          |
| ARC 14012  | 12                 | 410                       | 174     | 275                  | 36.0          |